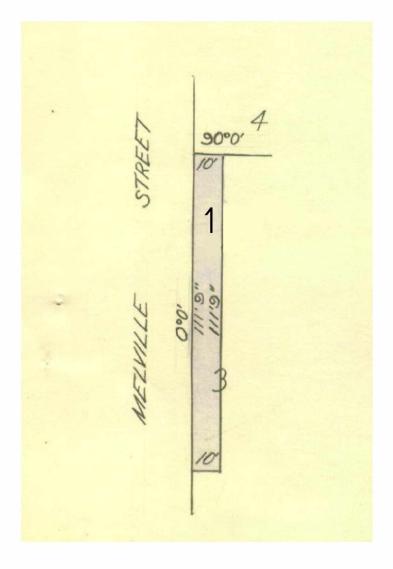

**EDITION 1** TP 366241V TITLE PLAN **Notations** Location of Land KATUNGA Parish: Township: NUMURKAH Section: Crown Allotment: 3 (PT) Crown Portion: Last Plan Reference: Derived From: VOL 8632 FOL 941 ANY REFERENCE TO MAP IN THE TEXT MEANS THE DIAGRAM SHOWN ON

THIS TITLE PLAN

Description of Land / Easement Information

# ENCUMBRANCES REFERRED TO

THE RIGHT of carriage way reserved by Transfer C528489 -

THIS PLAN HAS BEEN PREPARED FOR THE LAND REGISTRY, LAND VICTORIA, FOR TITLE DIAGRAM PURPOSES AS PART OF THE LAND TITLES AUTOMATION PROJECT COMPILED: 23/03/2000

HG

VERIFIED:

**TABLE** OF PARCEL **IDENTIFIERS** WARNING: Where multiple parcels are referred to or shown on this Title Plan this does not imply separately disposable parcels under Section 8A of the Sale of Land Act 1962

PARCEL 1 = CA 3 (PT)

LENGTHS ARE IN **FEET & INCHES** 

Depth Limitation:

NIL

Metres = 0.3048 x Feet Metres = 0.201168 x Links

Sheet 1 of 1 sheets

VIC Lot Plan Search: 1 TP366241