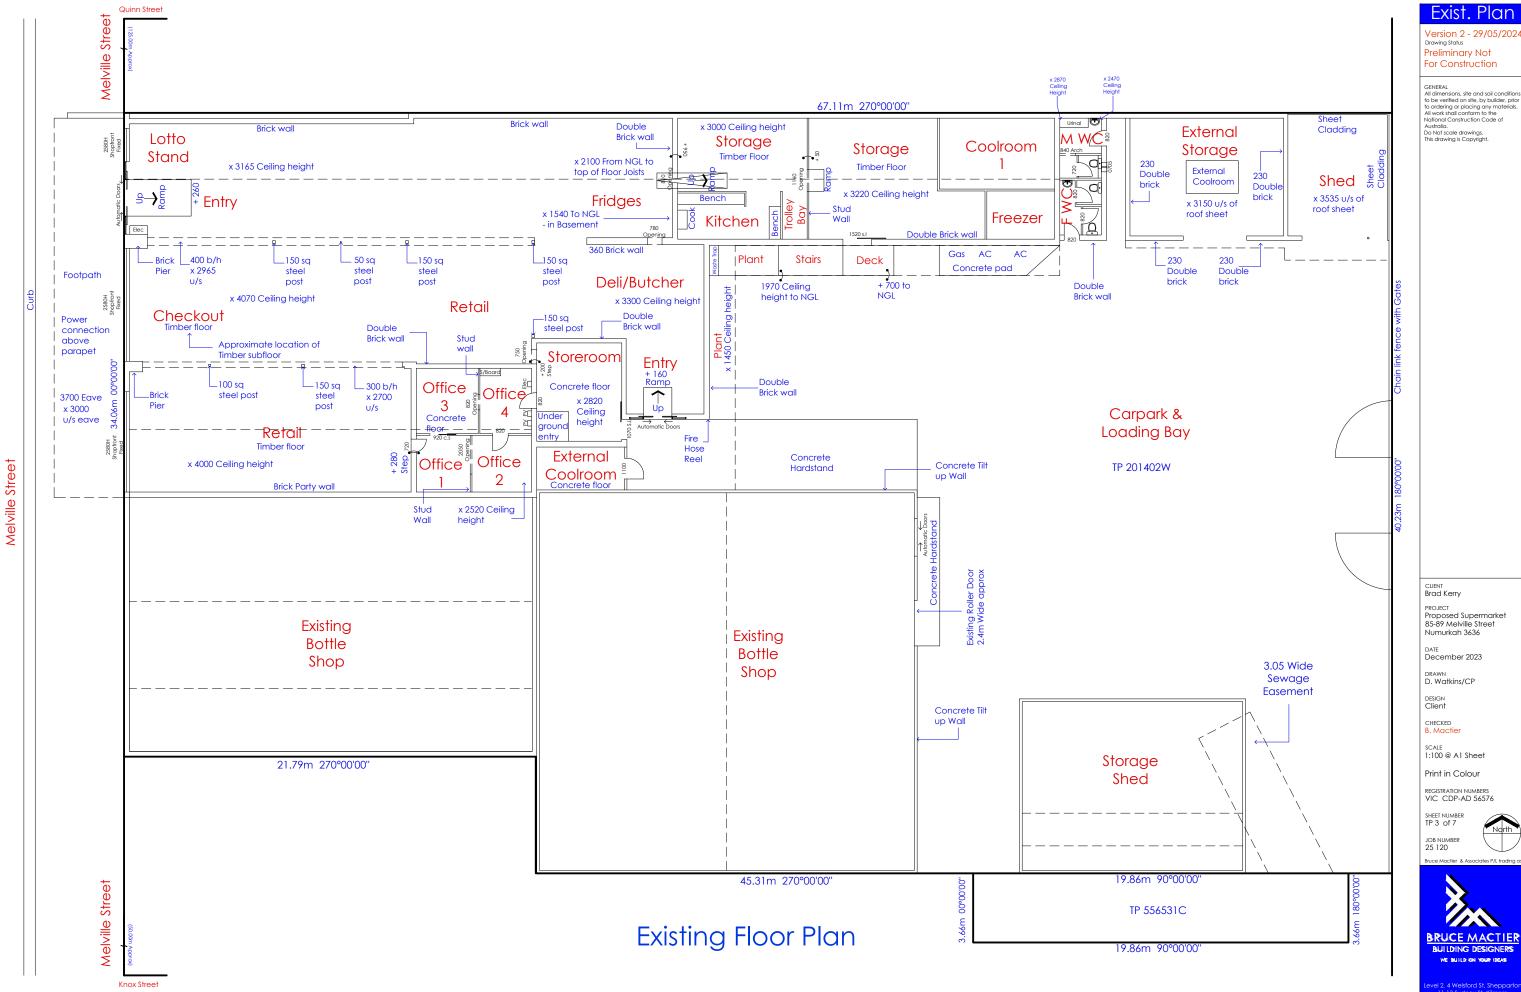

Exist. Plan

Preliminary Not For Construction

GENERAL
All dimensions, site and soil conditions
to be verified on site, by builder, prior
to ordering or placing any materials.
All work shall conform to the
Notional Construction Code of
Australia.
Do Not scale drawings.
This drawing is Copyright.

Proposed Supermarket 85-89 Melville Street Numurkah 3636