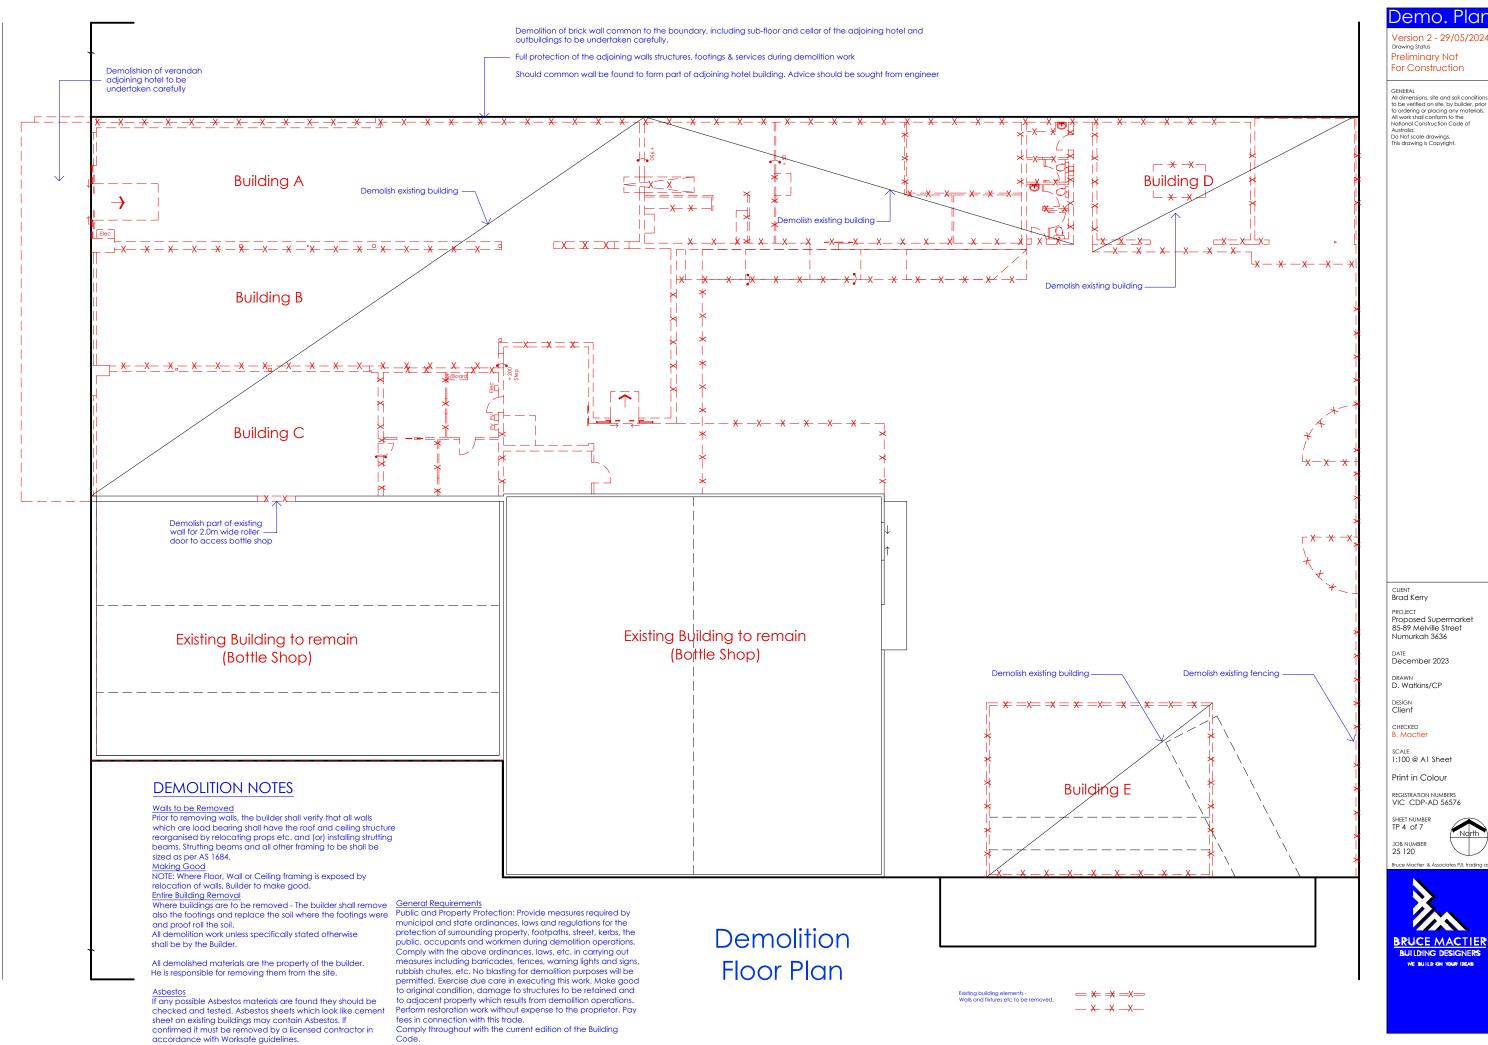

## Demo. Plar

Site Plan

Version 2 - 29/05/2024 Drawing Status Preliminary Not For Construction

CLIENT Brad Kerry

PROJECT Proposed Supermarket 85-89 Melville Street Numurkah 3636

DATE December 2023

DRAWN
D. Watkins/CP

SCALE 1:200 @ A1 Sheet Print in Colour

REGISTRATION NUMBERS VIC CDP-AD 56576

JOB NUMBER 25 120

Overall Proposed Site Plan