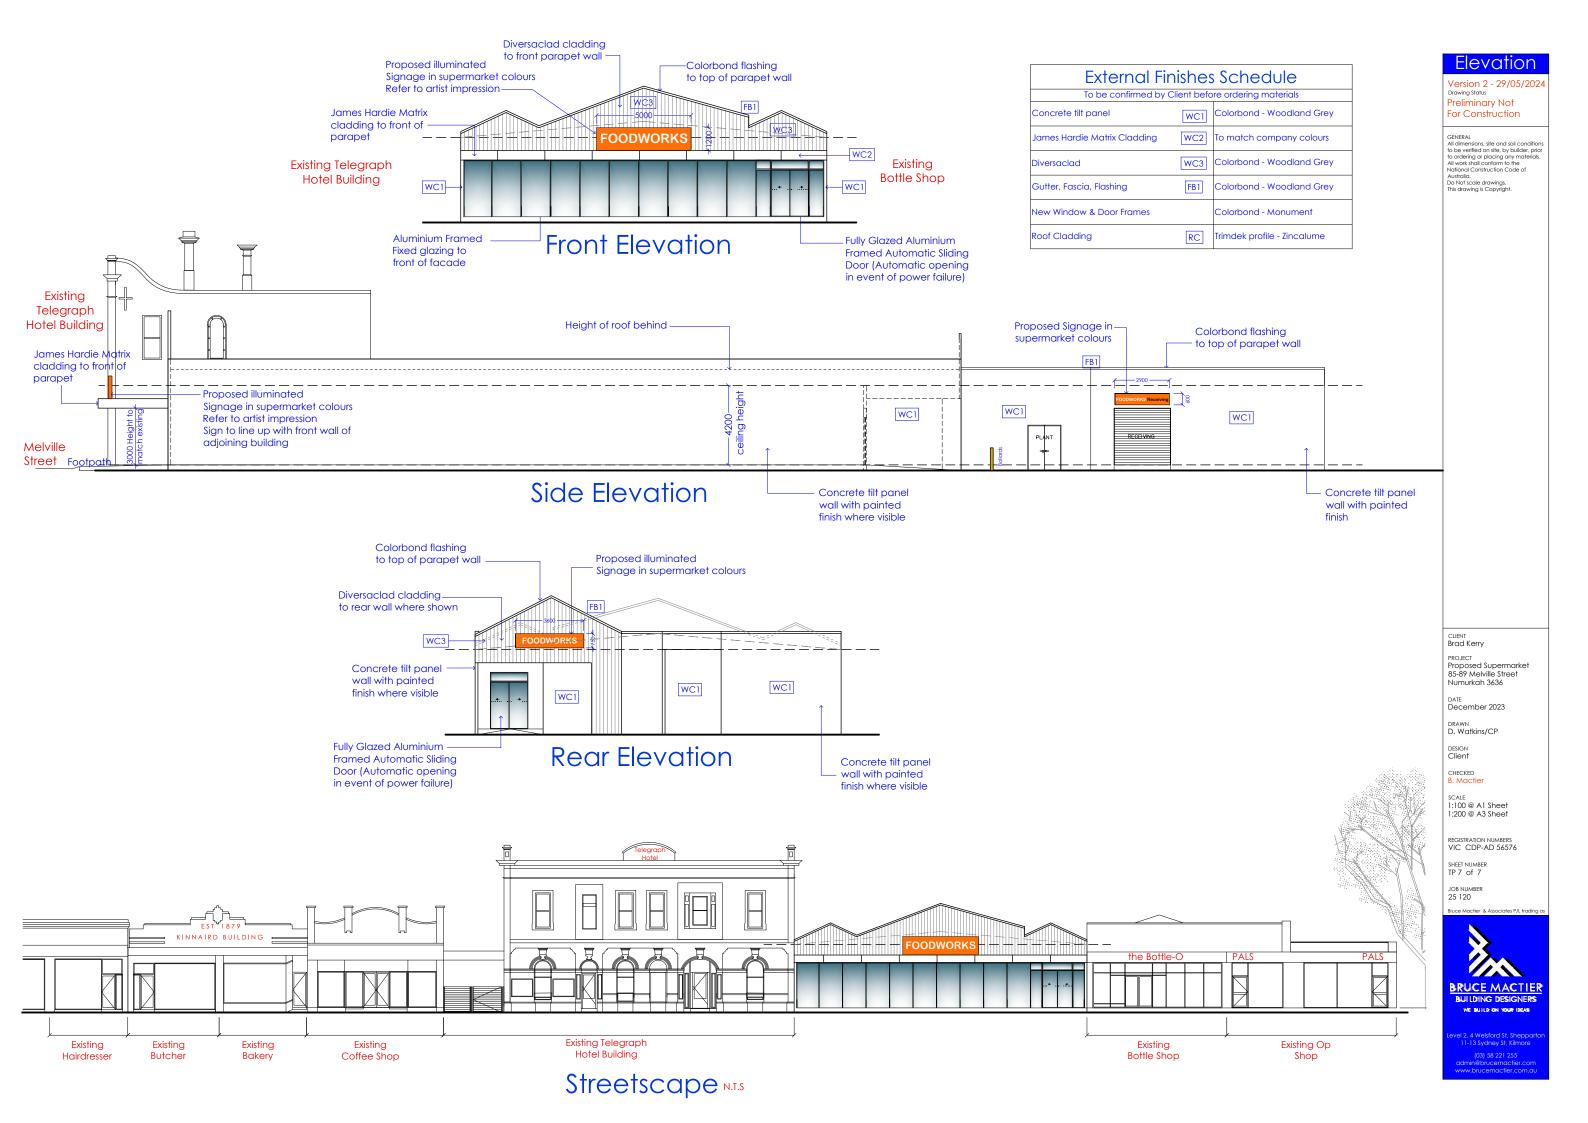

CLIENT Brad Kerry

PROJECT Proposed Supermarket 85-89 Melville Street Numurkah 3636

DATE December 2023

DRAWN
D. Watkins/CP

CHECKED B. Mactier

SCALE 1:200 @ A1 Sheet

Print in Colour

REGISTRATION NUMBERS VIC CDP-AD 56576

JOB NUMBER 25 120

Version 2 - 29/05/2024 Drawing Status Preliminary Not For Construction

Photo 2 Photo 1 Photo 3 Photo 4

Photo 6

Photo 8

Photo 5

Photo 7

Photo 10