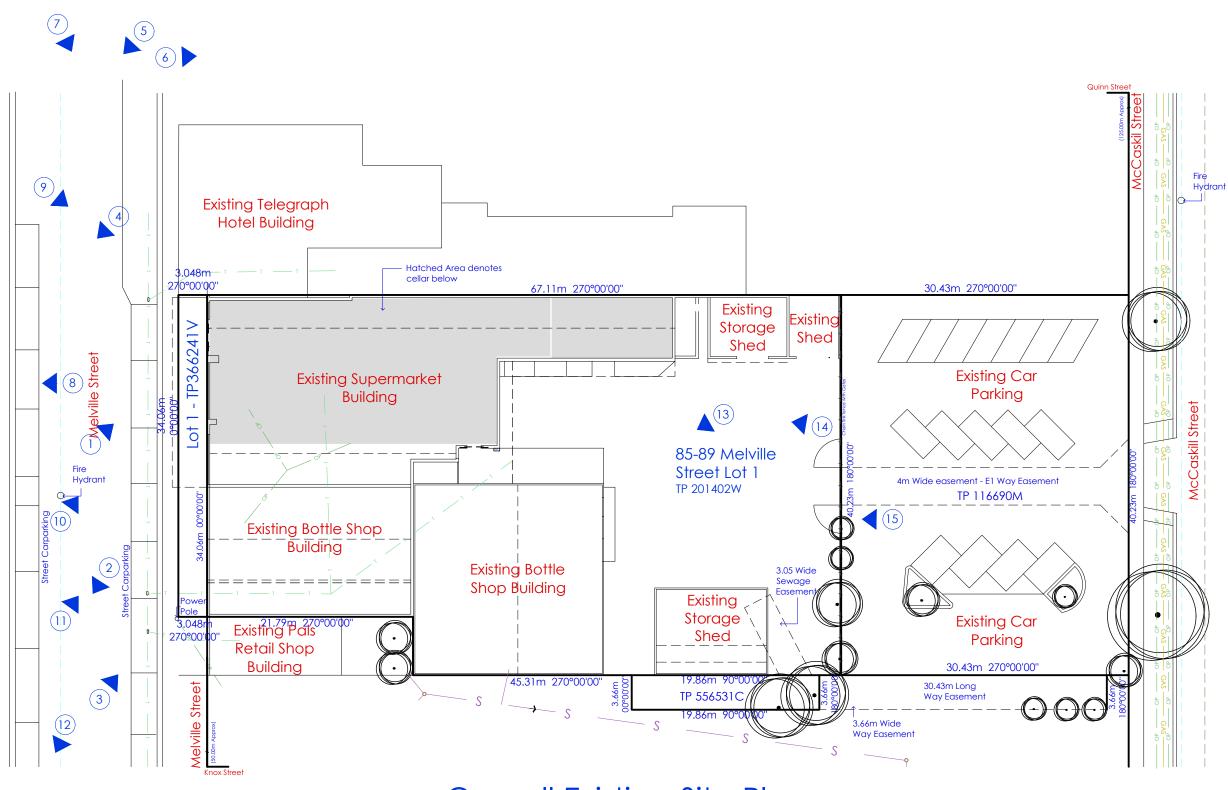

**LEGEND** 

Sewer Pipes (adjust linetype Gas Pipe Overhead Power Cable

Existing Water Mains

Photo marker

Existing Sewer Mains

Overall Existing Site Plan

Site Plan

Version 2 - 29/05/2024 Drawing Status Preliminary Not For Construction

CLIENT Brad Kerry

PROJECT Proposed Supermarket 85-89 Melville Street Numurkah 3636

DATE December 2023

DRAWN
D. Watkins/CP

CHECKED B. Mactier

SCALE 1:200 @ A1 Sheet

Print in Colour

REGISTRATION NUMBERS VIC CDP-AD 56576