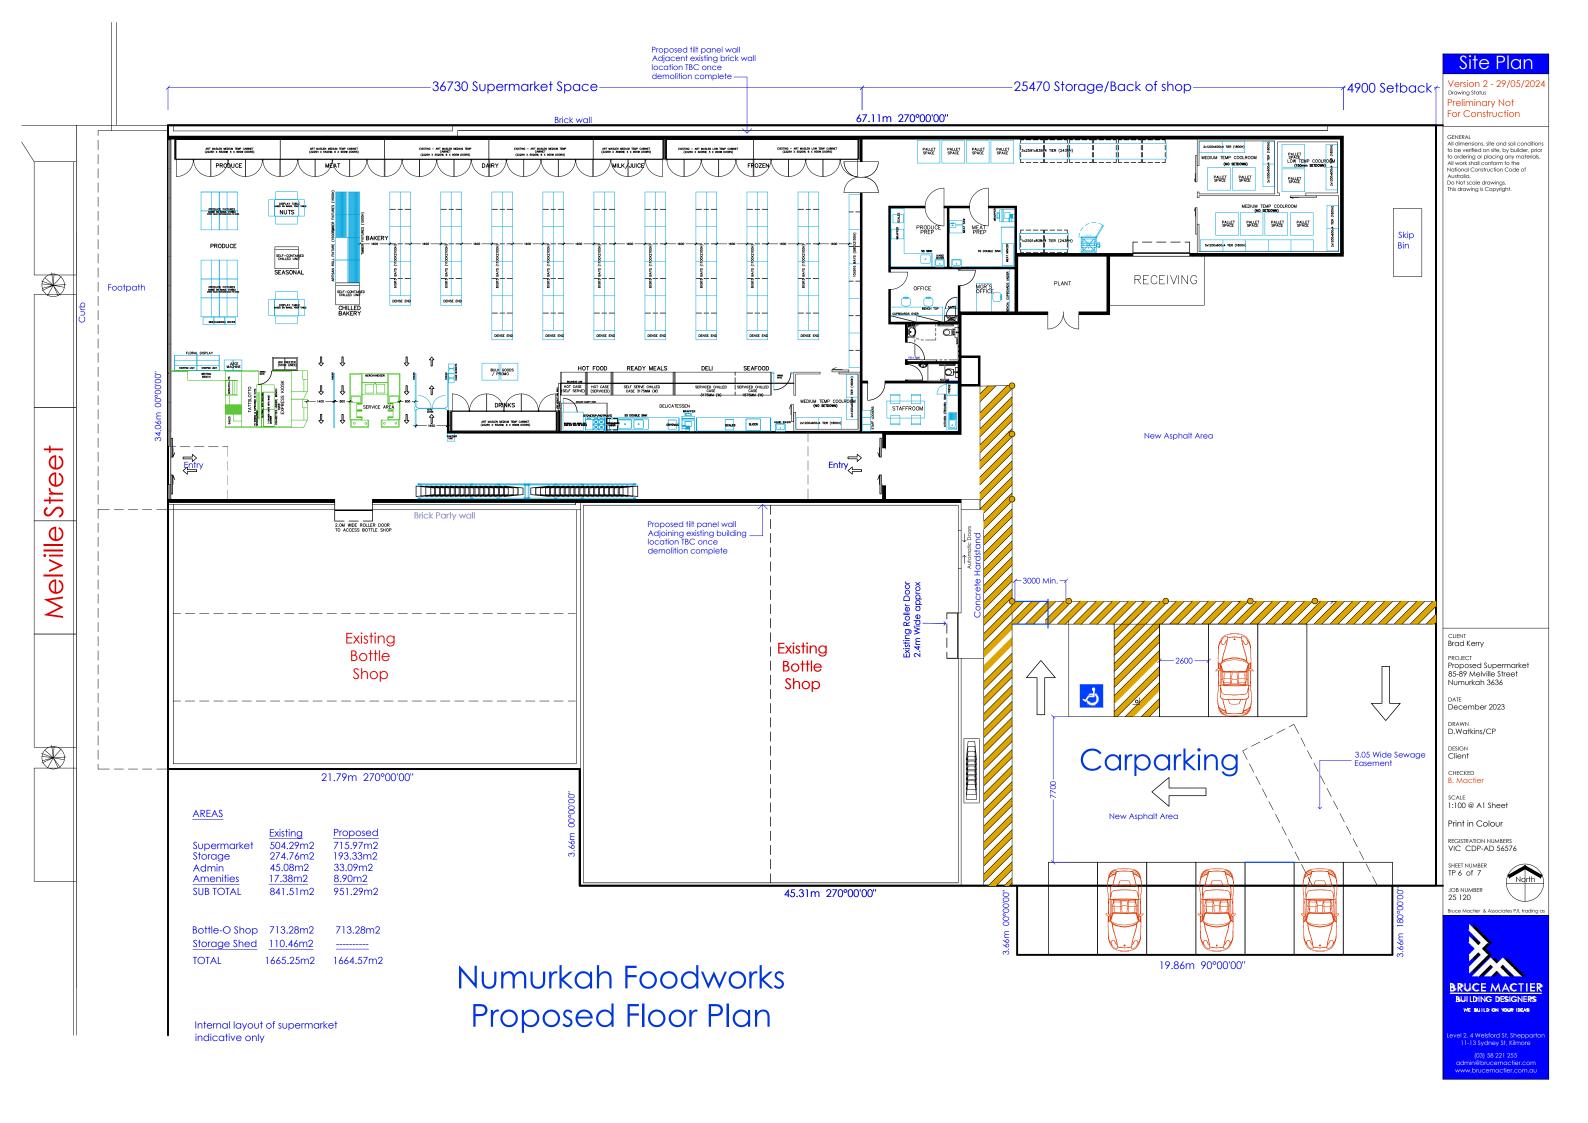

Proposed Supermarket 85-89 Melville Street Numurkah 3636

## Demo. Plar

Site Plan

Version 2 - 29/05/2024 Drawing Status Preliminary Not For Construction

CLIENT Brad Kerry

PROJECT Proposed Supermarket 85-89 Melville Street Numurkah 3636

DATE December 2023

DRAWN
D. Watkins/CP

SCALE 1:200 @ A1 Sheet Print in Colour

REGISTRATION NUMBERS VIC CDP-AD 56576

JOB NUMBER 25 120

Overall Proposed Site Plan