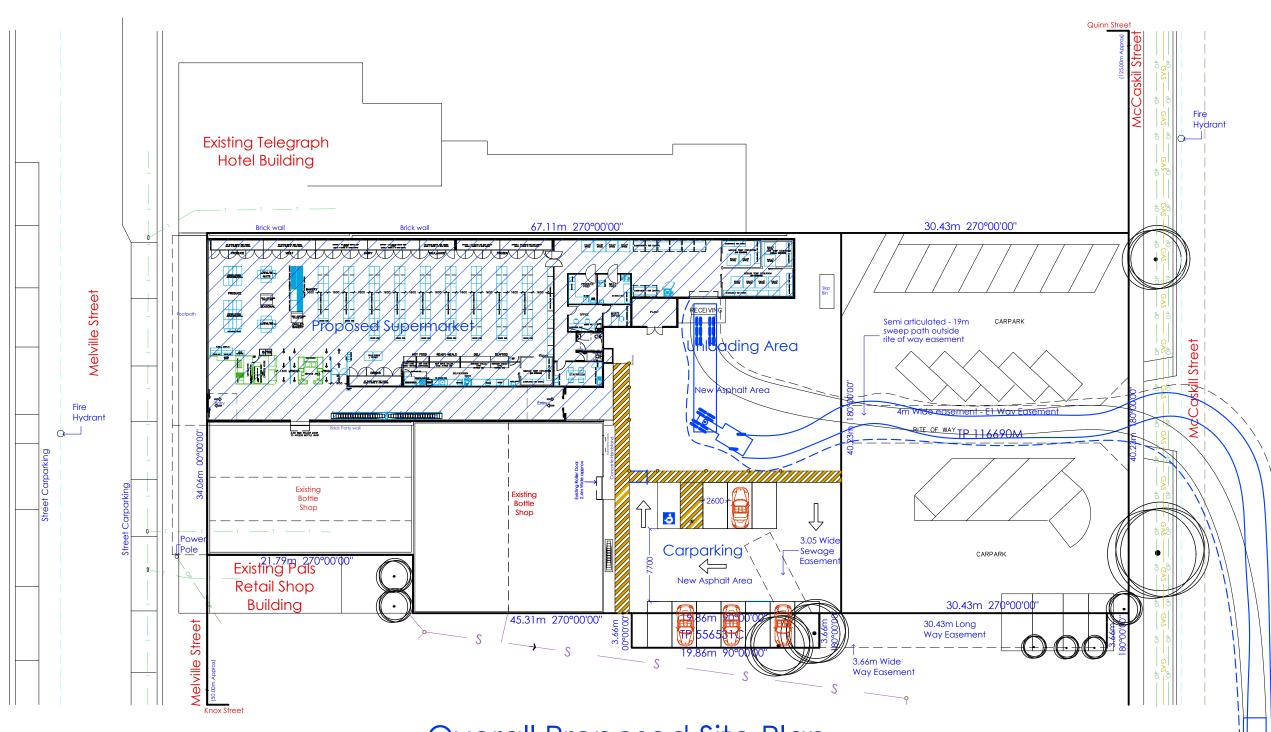

**LEGEND** 

Sewer Pipes (adjust linetype Gas Pipe Overhead Power Cable

Existing Water Mains

Photo marker

Existing Sewer Mains

Overall Existing Site Plan

Site Plan

Version 2 - 29/05/2024 Drawing Status Preliminary Not For Construction

CLIENT Brad Kerry

PROJECT Proposed Supermarket 85-89 Melville Street Numurkah 3636

DATE December 2023

DRAWN
D. Watkins/CP

CHECKED B. Mactier

SCALE 1:200 @ A1 Sheet

Print in Colour

REGISTRATION NUMBERS VIC CDP-AD 56576

JOB NUMBER 25 120

Version 2 - 29/05/2024 Drawing Status Preliminary Not For Construction

Photo 2 Photo 1 Photo 3 Photo 4

Photo 6

Photo 8

Photo 5

Photo 7

Photo 10

Photo 12 Photo 11

Photo 9

Photo 15

PROJECT Proposed Supermarke 85-89 Melville Street Numurkah 3636

DRAWN
D. Watkins/CP

SCALE Not Applicable Print in Colour

REGISTRATION NUMBERS VIC CDP-AD 56576

Photo 13 Photo 14

Exist. Plan

Preliminary Not For Construction

GENERAL
All dimensions, site and soil conditions
to be verified on site, by builder, prior
to ordering or placing any materials.
All work shall conform to the
Notional Construction Code of
Australia.
Do Not scale drawings.
This drawing is Copyright.

Proposed Supermarket 85-89 Melville Street Numurkah 3636

## Demo. Plar

Site Plan

Version 2 - 29/05/2024 Drawing Status Preliminary Not For Construction

CLIENT Brad Kerry

PROJECT Proposed Supermarket 85-89 Melville Street Numurkah 3636

DATE December 2023

DRAWN
D. Watkins/CP

SCALE 1:200 @ A1 Sheet Print in Colour

REGISTRATION NUMBERS VIC CDP-AD 56576

JOB NUMBER 25 120

Overall Proposed Site Plan