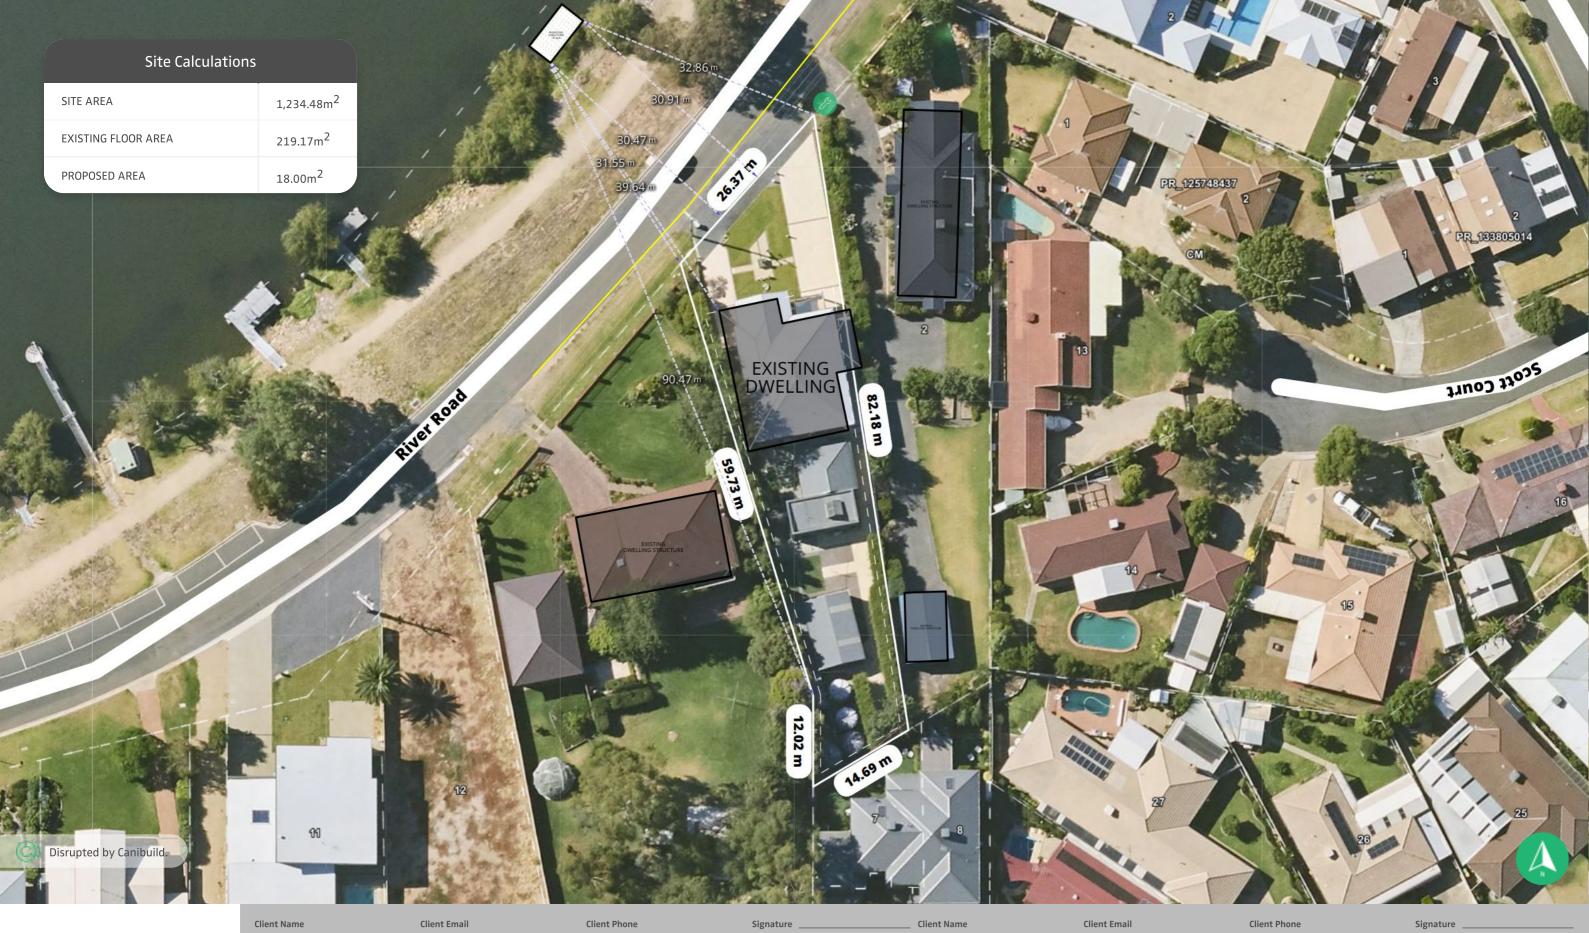

ALL DIMENSIONS ARE IN METRES. DO NOT SCALE FROM PLANS.

| Generated by Shane McBurnie | Sheet Name | Sheet no. | Lic no. |
|-----------------------------|------------|-----------|---------|
| shanemcburnie@icloud.com    | Site Plan  | 1         |         |

## Property Details

37 River Rd, Yarrawonga, VIC 3730, Australia Lot/DP: 1\PS513732

| 6 x 3 Jettie |  | 1:500@A3 |
|--------------|--|----------|
| Design       |  | Scale    |
|              |  |          |