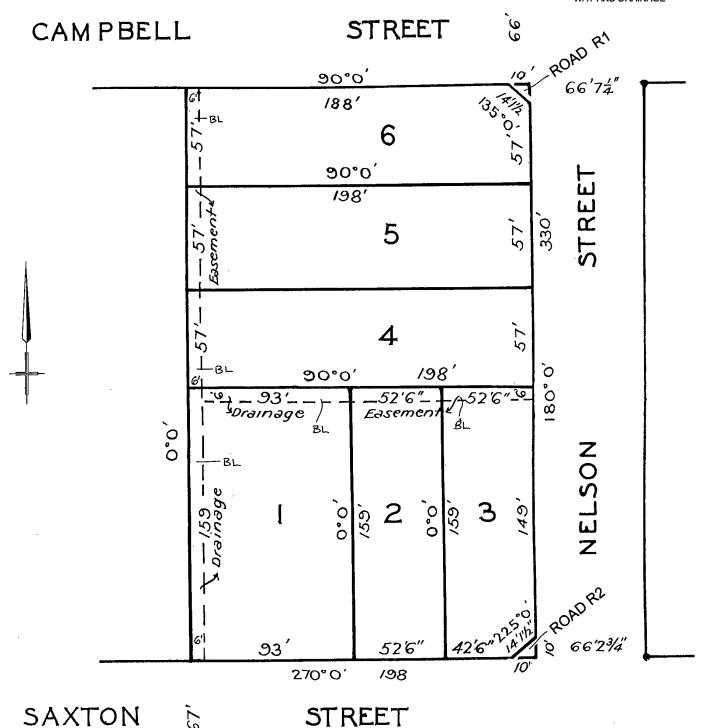

The document is invalid if this cover sheet is removed or altered.

PLAN .

OF

SUBDIVISION

OF PART OF CROWN ALLOTMENT 14 SECTION C

PARISH

OF

KATUNGA

COUNTY OF

MO

MOIRA

VOL 4981 FOL 110

Measurements are in Feet & Inches

Conversion Factor FEET X 0.3048 = METRES LP 20328

EDITION 1 PLAN MAY BE LODGED 20-10-1950

COLOUR CODE

BL=BLUE R1 & R2 =BROWN

**APPROPRIATIONS** 

THE LAND COLOURED BLUE IS APPROPRIATED OR SET APART FOR EASEMENTS OF DRAINAGE

THE LAND COLOURED BROWN IS APPROPRIATED OR SET APART FOR EASEMENTS OF WAY AND DRAINAGE