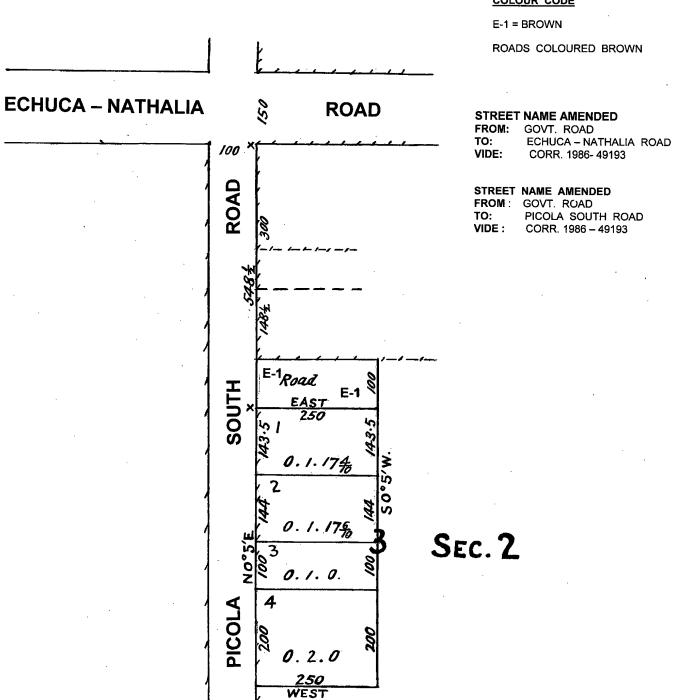

## PLAN OF SUBDIVISION OF PART OF CROWN ALLOTMENT 3 SECTION 2

### PARISH OF NARIOKA

COUNTY OF MOIRA VOL. 1729 FOL. 722

Measurements are in Links

Conversion Factor LINKS x 0.201168 = METRES LP 4122

**EDITION 1** 

PLAN MAY BE LODGED

28 -06 -1899

#### **COLOUR CODE**