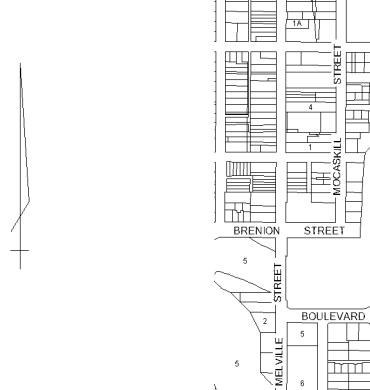

# **DIAGRAM LOCATION**

SEE CD1072235 FOR FURTHER DETAILS AND BOUNDARIES

**ACTIVITY IN THE LAST 125 DAYS** 

NIL

-----END OF CROWN FOLIO STATEMENT-----

Additional information: (not part of the Crown Folio Statement)

Street Address: MELVILLE STREET NUMURKAH VIC 3636

DOCUMENT END

Account:
324845

Account:
324845

Account:
Government

Authority Fee(GST exclusive):

Service Fee(GST exclusive):

Service Fee(GST exclusive):

GST Payable: \$0.00
Total: \$0.00

©State Government of Victoria.

| CROWN DIAGRAM                                                                | CD107223S                                                                                                                                                                                 |
|------------------------------------------------------------------------------|-------------------------------------------------------------------------------------------------------------------------------------------------------------------------------------------|
| Location of LandParish:KATUNGATownship:NUMURKAHSection:35Allotment:2         | This plan has been created to assist in locating a Crown land parcel Warning: No warranty is given as to the accuracy or completeness of this plan Any derived dimensions are approximate |
| Standard Parcel Identifier (SPI): 2~35\PP5607<br>Vicmap Parcel PFI: 45234360 | Coordinate Position  MGA: 359920, 6004610 (55)  Vicroads Directory Reference: 670 D4 (ed. 6)                                                                                              |