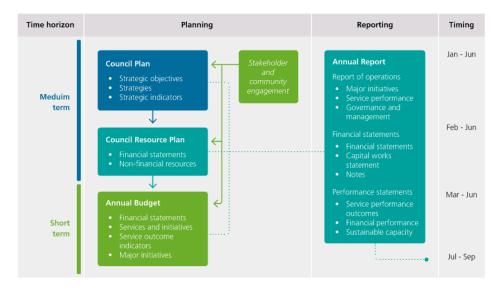

The diagram below details the key strategic areas covered by the SRP and the integration required between Council's financial strategies.

#### Figure 1: Strategic Resource Plan – Key Strategic Areas

FILE NO: 0001 5. DEMONSTRATING GOOD GOVERNANCE ITEM NO: 7.1

# Link between Strategic Resource Plan and Council Plan

#### Planning and Reporting Framework

The new Local Government Performance Reporting Framework is a key part of the local government planning and accountability reform. The Planning and Reporting Framework details the relationship between the Council Plan, the Strategic Resource Plan and Annual Budget.

Effective reporting by Councils, on the spending of public money to deliver services and infrastructure, is essential for ensuring transparency and accountability to the community and other levels of government. The following diagram shows the relationship between the key planning and reporting documents that make up the planning and accountability framework for local government.

It also shows that there are opportunities for community and stakeholder input and feedback at each stage of the planning and reporting cycle. This is important to ensure accountability to residents and ratepayers.

#### Figure 2: Planning and Reporting Framework

FILE NO: 0001 5. DEMONSTRATING GOOD GOVERNANCE ITEM NO: 7.1