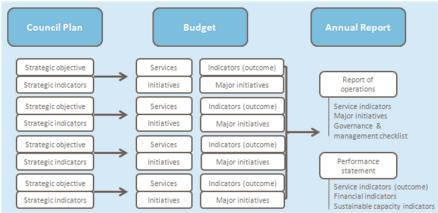

# ATTACHMENT No [1] - Moira Shire Council Budget 2017/18

#### 2. Services and service performance indicators

This section provides a description of the services and initiatives to be funded in the Budget for the 2017/18 year and how these will contribute to achieving the strategic objectives outlined in the Council Plan. It also describes a number of major initiatives and service performance outcome indicators for key areas of Council's operations. Council is required by legislation to identify major initiatives and service performance outcome indicators in the Budget and report against them in their Annual Report to support transparency and accountability. The relationship between these accountability requirements in the Council Plan, the Budget and the Annual Report is shown below.



Source: Department of Environment, Land, Water and Planning

Services for which there are prescribed performance indicators to be reported on in accordance with the Regulations are shown in **bold** and <u>underlined</u> in the following sections.

Moira Shire Council Budget - 2017/18

FILE NO: 0002 5. DEMONSTRATING GOOD GOVERNANCE ITEM NO: 7.2

# MOIRA SHIRE COUNCIL BUDGET 2017/18 (cont'd)

# ATTACHMENT No [1] - Moira Shire Council Budget 2017/18

#### 2.1 Strategic Objective 1: A great place to live

To achieve our objective, we will continue to plan, deliver and improve high quality, cost effective, accessible and responsive services. The services, initiatives, major initiatives and service performance indicators for each business area are described below.

#### Services

| Service Ar