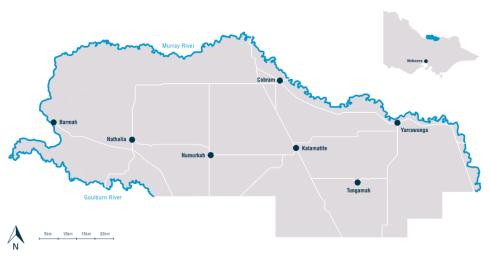

# Moira: a snapshot

Moira Shire is strategically positioned on Australia's iconic Murray River two and a half hours north of Melbourne and close to major regional centres.

It covers an area of 4,045 square kilometres and is bounded by the Murray, Goulburn and Ovens Rivers. The Shire comprises the service centres of Cobram, Nathalia and Numurkah and the tourism destination of Yarrawonga, as well as eighteen smaller towns and communities. It also embraces the world's largest redgum forest at Barmah National Park. The Shire's population was 28,820 in 2015 and is projected to reach over 32,000 by 2031. Population is expected to decline in rural districts but strong growth in the east of the Shire will more than offset this.