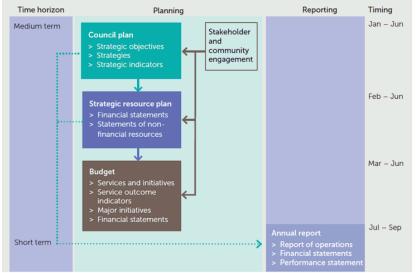

#### Planning and Reporting Framework

The new Local Government Performance Reporting Framework is a key part of the local government planning and accountability reform. The Planning and Reporting Framework details the relationship between the Council Plan, the Strategic Resource Plan and Annual Budget.

Effective reporting by Councils, on the spending of public money to deliver services and infrastructure, is essential for ensuring transparency and accountability to the community and other levels of government. The following diagram shows the relationship between the key planning and reporting documents that make up the planning and accountability framework for local government.

It also shows that there are opportunities for community and stakeholder input and feedback at each stage of the planning and reporting cycle. This is important to ensure accountability to residents and ratepayers.

#### Figure 2: Planning and Reporting Framework

FILE NO: 0001 5. DEMONSTRATING GOOD GOVERNANCE ITEM NO: 7.1