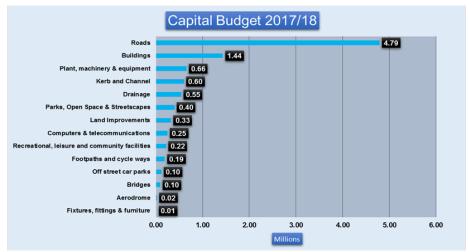

Significant matters pertaining to this SRP:

- Council will increase municipal rates and municipal charge collections by 2% percent in the 2017/18 financial year. This level allows Council to maintain existing service levels, fund a number of new initiatives and continue to allocate additional funds to renew the municipality's infrastructure;
- Capital Expenditure is \$9.7 million in 2017/18; and
- No new borrowings.

#### Capital expenditure

Capital expenditure amounts for new assets, local roads, buildings and information technology (renewal), and the like and have been directly budgeted for during the next 4-years.