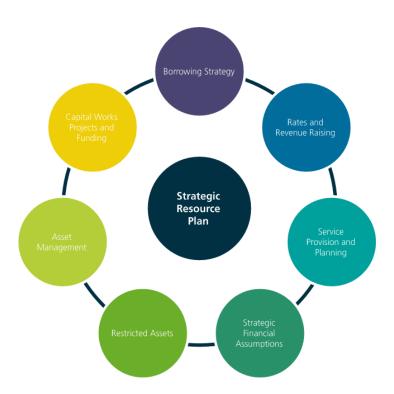

The diagram below details the key strategic areas covered by the SRP and the integration required between Council's financial strategies.

#### Figure 1: Strategic Resource Plan – Key Strategic Areas

FILE NO: 0001 5. DEMONSTRATING GOOD GOVERNANCE ITEM NO: 7.1